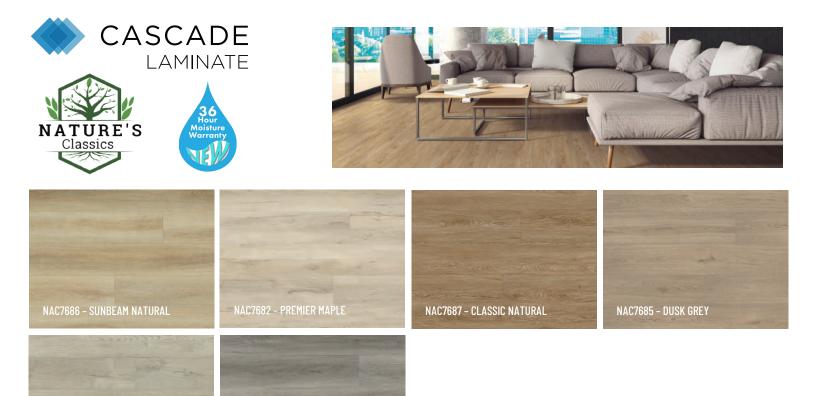

## NATURE'S CLASSICS SPECIFICATIONS

NAC7688 – ENCORE GREY

NAC7681 – EGGSHELL OAK

| Collection     | Nature's Classics | Wear Rating  | AC3                         |
|----------------|-------------------|--------------|-----------------------------|
| Construction   | Laminate          | Emissions    | CARB2                       |
| Thickness      | 8mm               | Installation | Floating                    |
| Size           | 7.68" x 47.83"    | Warranty     | 15 Year Limited Residential |
| Gloss          | Ultra Matte       | Sf/Ctn       | 30.60                       |
| Bevel          | Painted Bevel     | Sf/Pallet    | 1,530                       |
| Locking System | Uniclic           | Sf/Pallet    | 1,530                       |
| IIC            | 73*               | STC          | 72*                         |