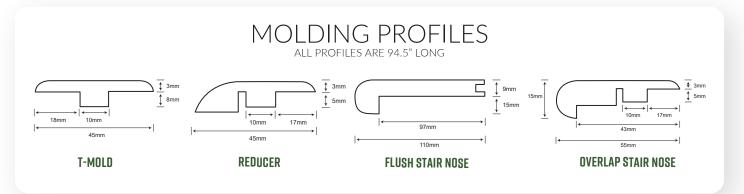

-------|--------------|-----------------------------|
| Construction   | Laminate          | Emissions    | CARB2                       |
| Thickness      | 8mm               | Installation | Floating                    |
| Size           | 7.68" x 47.83"    | Warranty     | 15 Year Limited Residential |
| Gloss          | Ultra Matte       | Sf/Ctn       | 30.60                       |
| Bevel          | Painted Bevel     | Sf/Pallet    | 1,530                       |
| Locking System | Uniclic           | Sf/Pallet    | 1,530                       |
| IIC            | 73*               | STC          | 72*                         |

\*Ratings are only applicable when product is installed with Dream Walk Premium Underlayment. Sound ratings will vary based on the building's construction.



www.cascadelaminate.com